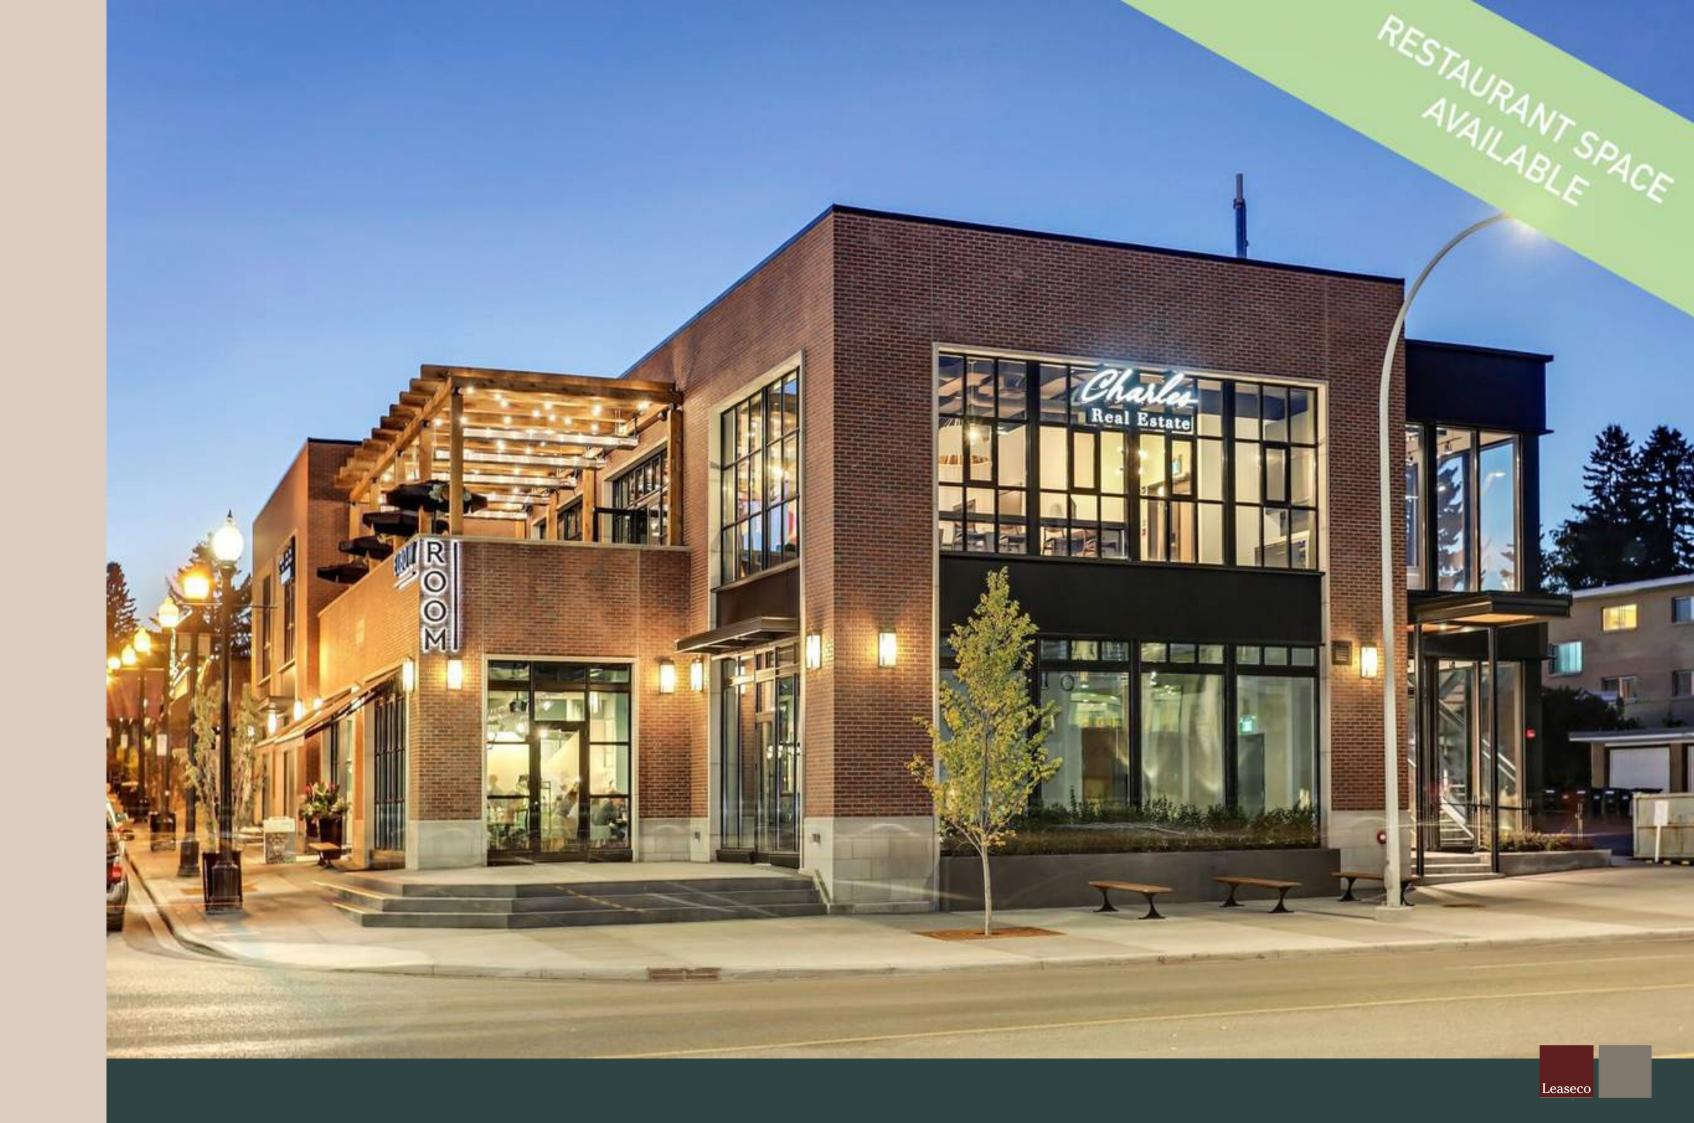

# Ghitter Block Britannia

4915 Elbow Drive SW Calgary, AB

TOTAL: \$20.20

**CONTRACT TYPE** 

AVAILABLE FOR LEASE

2,650 sq ft, MAIN FLOOR

**TERM** 

SIZE

RM NEGOTIABLE

**AVAILABLE** IMMEDIATELY