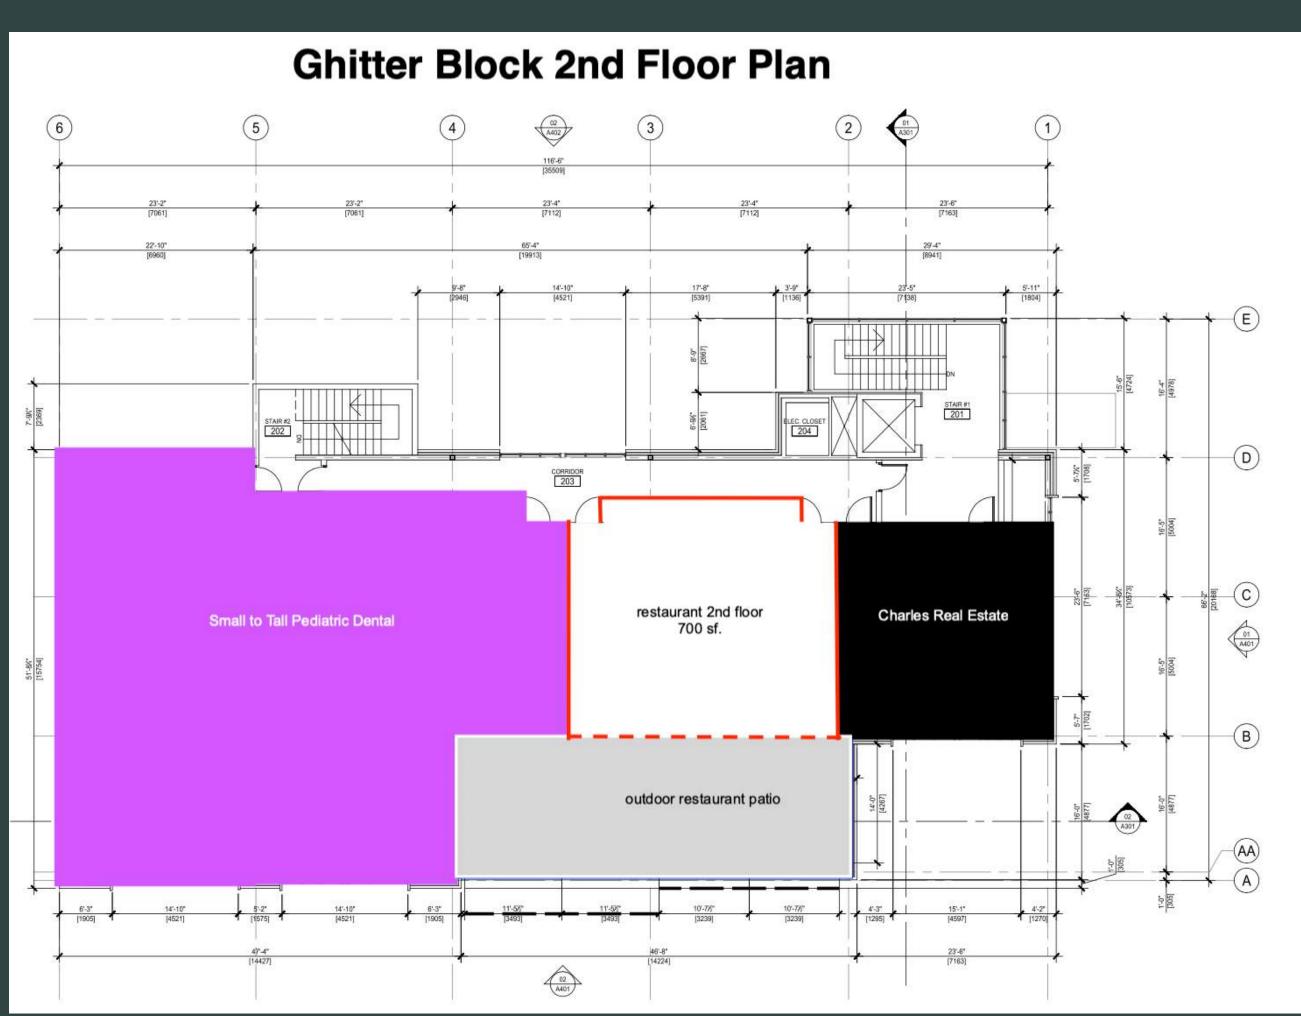

#### Charles Real Estate

A residential real estate firm that emphasizes quality service

RATES

**MARKET** 

**OPERATING COSTS** 

CAM: \$9.07

UTILITY: \$1.16

PROP. TAX: \$9.97

TOTAL: \$20.20

**CONTRACT TYPE** 

AVAILABLE FOR LEASE

2,650 sq ft, MAIN FLOOR

**TERM** 

SIZE

RM NEGOTIABLE

**AVAILABLE** IMMEDIATELY