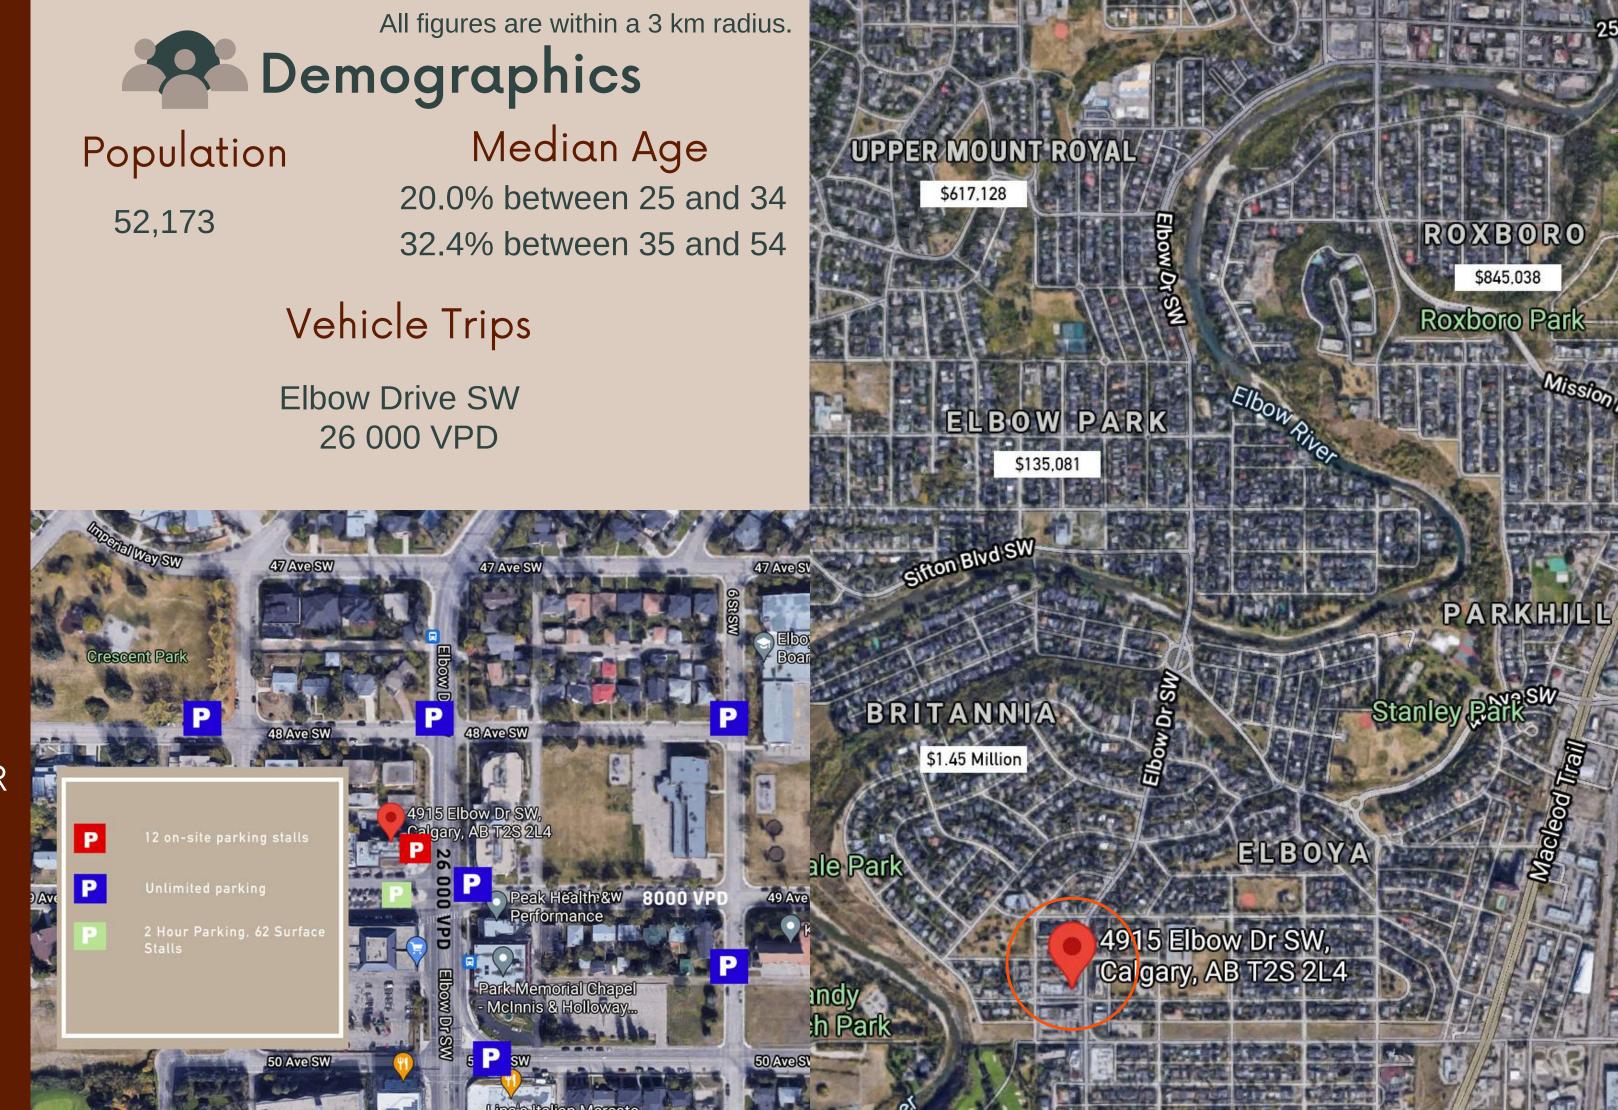

d surrounding areas since 2011

#### The Beige Label

A destination salon specializing In wearable, livable, believable hair by Farhana Premji

#### Monogram

Local artisanal coffee shop, with locations across the city.

### Commercial Site Plan



## Current Tenants

#### Small to Tall Pediatric Dentistry

Small to Tall is a Calgary-based pediatric dentistry practice, founded by Dr. Michelle Thal, offering quality dental care in a warm, safe, and welcoming experience

#### Charles Real Estate

A residential real estate firm that emphasizes quality service





RATES

**MARKET** 

**OPERATING COSTS** 

CAM: \$9.07

UTILITY: \$1.16

PROP. TAX: \$9.97

TOTAL: \$20.20

**CONTRACT TYPE** 

AVAILABLE FOR LEASE

2,650 sq ft, MAIN FLOOR

**TERM** 

SIZE

RM NEGOTIABLE

**AVAILABLE** IMMEDIATELY